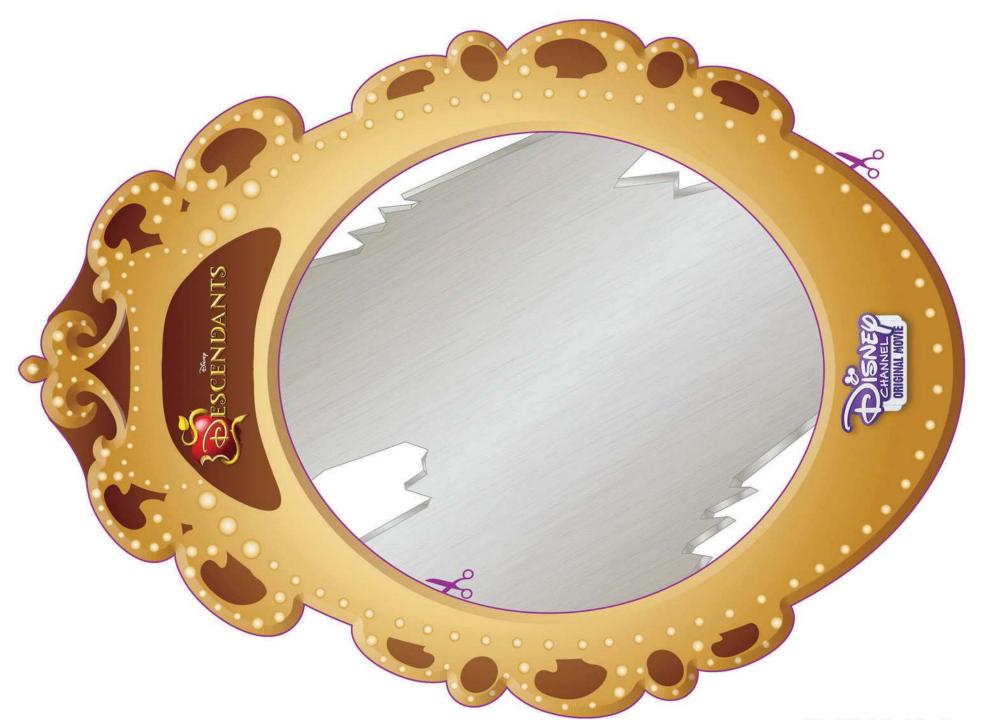

## **Magic Mirror Stickpics**

Print out the mirror on the next page on heavy paper stock.
 Cut\* out the mirror frame and tape it to a popsicle stick or ruler.
 Take a "stickpic" with the mirror in front of you or your friend.
 \*Note: Cutting is intended for adults only.

SCENDANT

Tape stick to the base of the mirror

ODisney J#14012896