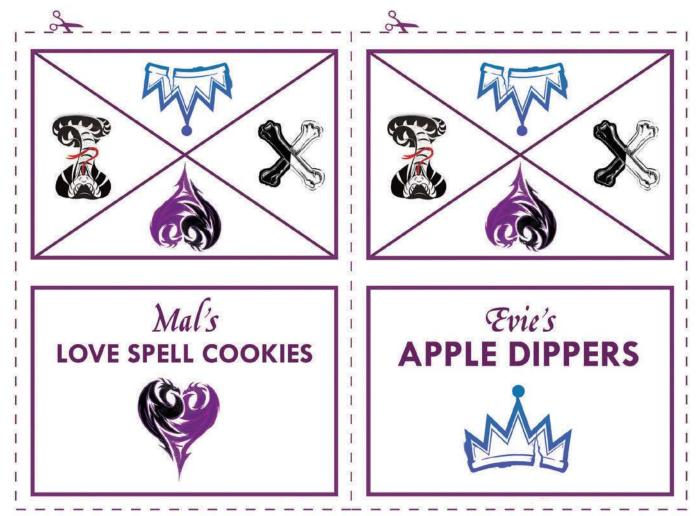

 2. FOLD CARDS IN HALF AND DISPLAY ON TABLE SETTING.

\*NOTE: CUTTING IS INTENDED FOR ADULTS ONLY.

PREMIERES ON DISNEY CHANNEL AND RELEASES ON DVD JULY 31

©Disney J#14012896

 1. \*CUT ALONG THE DOTTED LINE.

 2. FOLD CARDS IN HALF AND DISPLAY ON TABLE SETTING.

\*NOTE: CUTTING IS INTENDED FOR ADULTS ONLY.

PREMIERES ON DISNEY CHANNEL AND RELEASES ON DVD JULY 31

©Disney J#14012896