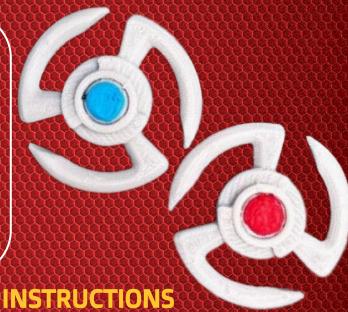

## DISC SPINNER CRAFT

## **MATERIALS**

- 3D printer
- Light gray filament
- Super glue
- Red acrylic paint
- Blue acrylic paint
- **Small Tip Paintbrush**

- Using the file located here https://www.printables.com/model/45913 3-ant-man-pym-particle print two. Be sure to invert the second one.
- 2. Once both halves have finished printing, remove the print from the bed.
- Carefully, use the super glue to connect the top and bottom halves together. Allow
- Using a small paintbrush, gently apply 4. the red paint to the center circle on one side. Once it dries repeat on the other side.
- 5. Repeat step 4 with blue paint.
- **Enjoy your Pym Particle Disc spinners!**