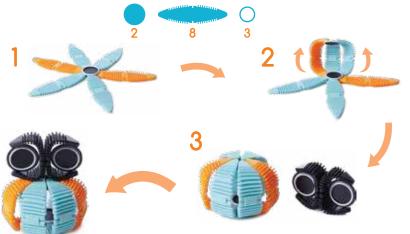

need:

## Crown



## Octopus

You will need:





Manufactured and distributed by © 2016 WowWee Group Limited. Product names, designations, and logos are trademarks or registered trademarks of WowWee Group Limited. All rights reserved.

Customer Service Website: http://wowweezone.com

We recommend that you retain our address for future reference.

Product and colors may vary.

Packaging printed in China.

**WARNING!** This product is not suitable for children under 3 years because of small parts - choking hazard.

#### MADE IN CHINA

For more indepth instructions, please refer to

http://wowwee.com/magnaflex

For warranty information, please visit

http://wowwee.com/information/warranty



## **WowWee Group Limited**

## WowWee Canada Inc.









# Fish You will need:

You will need:







Manufactured and distributed by © 2016 WowWee Group Limited. Product names, designations, and logos are trademarks or registered trademarks of WowWee Group Limited. All rights reserved.

Customer Service Website: http://wowweezone.com

We recommend that you retain our address for future reference.

Product and colors may vary.

Packaging printed in China.

**WARNING!** This product is not suitable for children under 3 years because of small parts - choking hazard.

### MADE IN CHINA

For more indepth instructions, please refer to http://wowwee.com/magnaflex

For warranty information, please visit http://wowwee.com/information/warranty



### WowWee Group Limited WowWee Canada Inc.